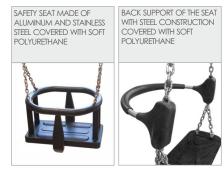

## MATERIALS:

| MAIERIALS.                                                                                |                                                                     |
|-------------------------------------------------------------------------------------------|---------------------------------------------------------------------|
| SOLID CONSTRUCTION<br>MADE OF STAINLESS STEEL<br>ASISI 304 TOTALLY                        | PLATES OF THE WALLS AND<br>PLATFOMRS MADE OF<br>COLOURFUL 13 MM HPL |
|                                                                                           |                                                                     |
| THE SEATS ARE MADE WITH<br>AN ALUMINUM<br>CONSTRUCTION COVERED<br>WITH A SOFT EPDM RUBBER | SWING SLINGS, WITH<br>DOUBLE BEARINGS                               |
|                                                                                           |                                                                     |