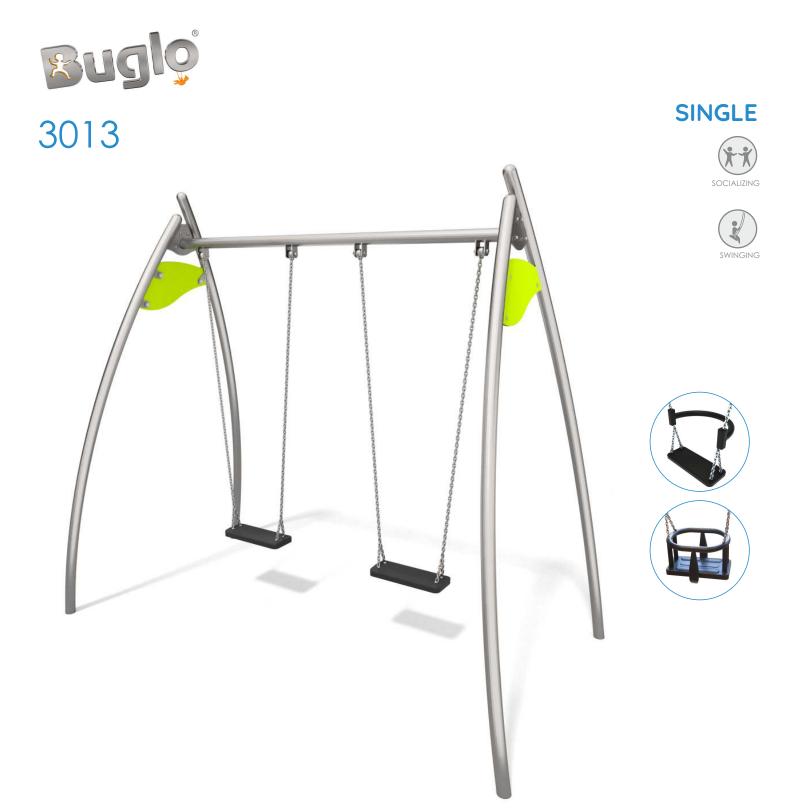

## INFORMATION ABOUT THE PRODUCT

| Dimensions159 × 299 cmSafety zone750 × 287 cmSafety zone area22 m²Overall height255 cmFree fall height132 cmAmount of users2Product complies with EN 1176-1:2017-12YESAvailability of spare partsYESAge range3-12                                                          |                                         |              |
|----------------------------------------------------------------------------------------------------------------------------------------------------------------------------------------------------------------------------------------------------------------------------|-----------------------------------------|--------------|
| Safety zone area22 m²Overall height255 cmFree fall height132 cmAmount of users2Product complies with EN 1176-1:2017-12YESAvailability of spare partsYESAge range3-12According to EN 1176-1:2017-12 to rum, the product requires applying a safety surface according to the | Dimensions                              | 159 x 299 cm |
| Overall height255 cmFree fall height132 cmAmount of users2Product complies with EN 1176-1:2017-12YESAvailability of spare partsYESAge range3-12According to EN 1176-1:2017-12 to rm, the product requires applying a safety surface according to the                       | Safety zone                             | 750 x 287 cm |
| Free fall height132 cmAmount of users2Product complies with EN 1176-1:2017-12YESAvailability of spare partsYESAge range3-12According to EN 1176-1:2017-12 norm, the product requires applying a safety surface according to the                                            | Safety zone area                        | 22 m²        |
| Amount of users     2       Product complies with EN 1176-1:2017-12     YES       Availability of spare parts     YES       Age range     3-12       According to EN 1176-1:2017-12 norm, the product requires applying a safety surface according to the                  | Overall height                          | 255 cm       |
| Product complies with EN 1176-1:2017-12 YES<br>Availability of spare parts YES<br>Age range 3-12<br>According to EN 1176-1:2017-12 norm, the product requires applying a safety surface according to the                                                                   | Free fall height                        | 132 cm       |
| Availability of spare parts     YES       Age range     3-12       According to EN 1176-1:2017-12 norm, the product requires applying a safety surface according to the                                                                                                    | Amount of users                         | 2            |
| Age range 3-12 According to EN 1176-1:2017-12 norm, the product requires applying a safety surface according to the                                                                                                                                                        | Product complies with EN 1176-1:2017-12 | YES          |
| According to EN 1176-1:2017-12 norm, the product requires applying a safety surface according to the                                                                                                                                                                       | Availability of spare parts             | YES          |
| According to EN 1176-1:2017-12 norm, the product requires applying a safety surface according to the<br>product's free fall height.                                                                                                                                        | Age range                               | 3-12         |
|                                                                                                                                                                                                                                                                            |                                         |              |

## MATERIALS:

| MAIERIALS.                                                                                |                                                                     |
|-------------------------------------------------------------------------------------------|---------------------------------------------------------------------|
| SOLID CONSTRUCTION<br>MADE OF STAINLESS STEEL<br>ASISI 304 TOTALLY                        | PLATES OF THE WALLS AND<br>PLATFOMRS MADE OF<br>COLOURFUL 13 MM HPL |
|                                                                                           |                                                                     |
| THE SEATS ARE MADE WITH<br>AN ALUMINUM<br>CONSTRUCTION COVERED<br>WITH A SOFT EPDM RUBBER | SWING SLINGS, WITH<br>DOUBLE BEARINGS                               |
|                                                                                           |                                                                     |