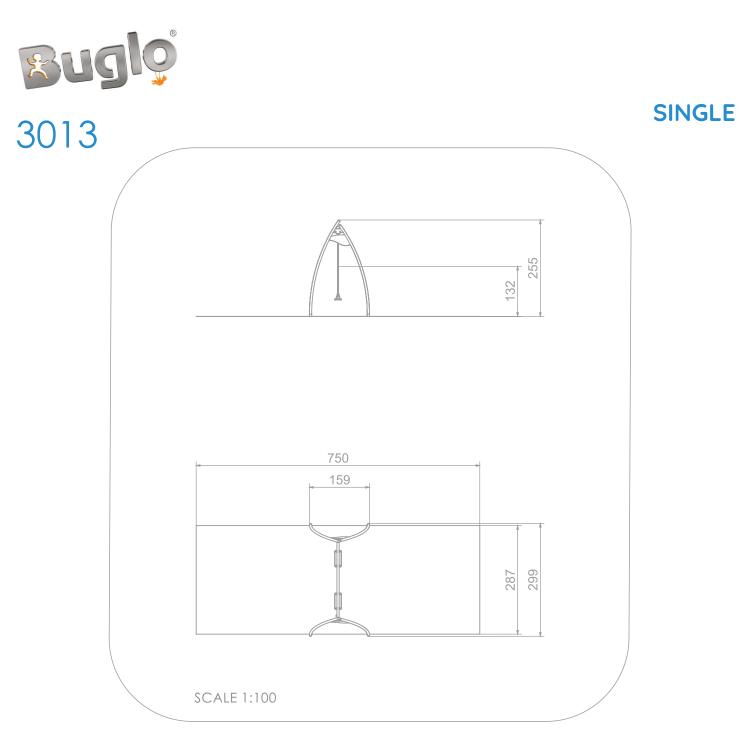

## INFORMATION ABOUT THE PRODUCT

| Dimensions159 × 299 cmSafety zone750 × 287 cmSafety zone area22 m²Overall height255 cmFree fall height132 cmAmount of users2Product complies with EN 1176-1:2017-12YESAvailability of spare partsYESAge range3-12                                                          |                                         |              |
|----------------------------------------------------------------------------------------------------------------------------------------------------------------------------------------------------------------------------------------------------------------------------|-----------------------------------------|--------------|
| Safety zone area22 m²Overall height255 cmFree fall height132 cmAmount of users2Product complies with EN 1176-1:2017-12YESAvailability of spare partsYESAge range3-12According to EN 1176-1:2017-12 to rum, the product requires applying a safety surface according to the | Dimensions                              | 159 x 299 cm |
| Overall height255 cmFree fall height132 cmAmount of users2Product complies with EN 1176-1:2017-12YESAvailability of spare partsYESAge range3-12According to EN 1176-1:2017-12 to rm, the product requires applying a safety surface according to the                       | Safety zone                             | 750 x 287 cm |
| Free fall height132 cmAmount of users2Product complies with EN 1176-1:2017-12YESAvailability of spare partsYESAge range3-12According to EN 1176-1:2017-12 norm, the product requires applying a safety surface according to the                                            | Safety zone area                        | 22 m²        |
| Amount of users     2       Product complies with EN 1176-1:2017-12     YES       Availability of spare parts     YES       Age range     3-12       According to EN 1176-1:2017-12 norm, the product requires applying a safety surface according to the                  | Overall height                          | 255 cm       |
| Product complies with EN 1176-1:2017-12 YES<br>Availability of spare parts YES<br>Age range 3-12<br>According to EN 1176-1:2017-12 norm, the product requires applying a safety surface according to the                                                                   | Free fall height                        | 132 cm       |
| Availability of spare parts     YES       Age range     3-12       According to EN 1176-1:2017-12 norm, the product requires applying a safety surface according to the                                                                                                    | Amount of users                         | 2            |
| Age range 3-12 According to EN 1176-1:2017-12 norm, the product requires applying a safety surface according to the                                                                                                                                                        | Product complies with EN 1176-1:2017-12 | YES          |
| According to EN 1176-1:2017-12 norm, the product requires applying a safety surface according to the                                                                                                                                                                       | Availability of spare parts             | YES          |
| According to EN 1176-1:2017-12 norm, the product requires applying a safety surface according to the<br>product's free fall height.                                                                                                                                        | Age range                               | 3-12         |
|                                                                                                                                                                                                                                                                            |                                         |              |